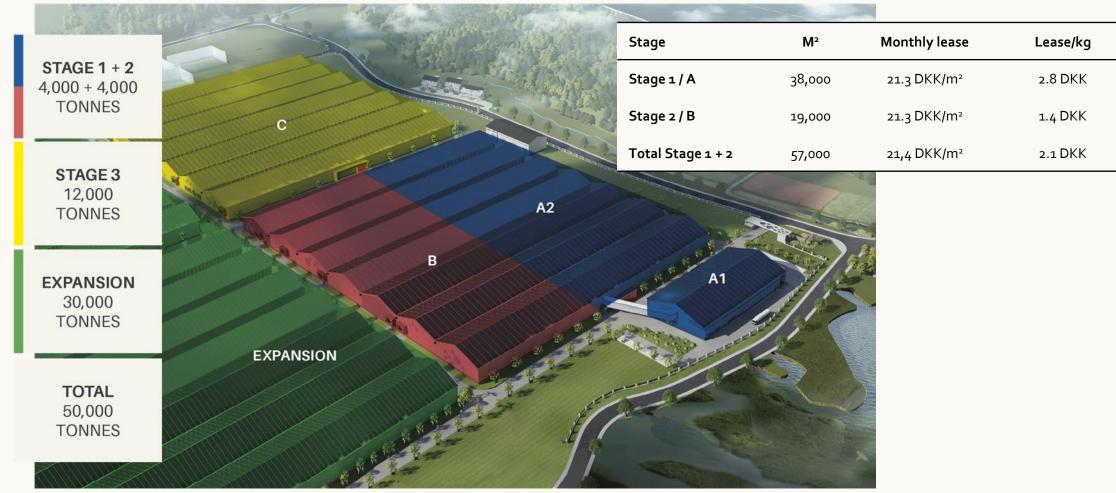

### Design optimizations allow upscaling to 20,000 harvest by 2027

#### **BUILDOUT STAGE 1-4**

#### STAGE 1

Hatchery, Administration, Utilities and Grow-out facility for 4,000 tons

#### STAGE 2

Grow-out facility for +4,000 tons [total 8,000 tons]

#### STAGE 3

Grow-out for +12,000 tons [20,000 tons]

#### STAGE 4 - Option

Option for expansion with +30,000 tons [+/- 50,000 tons]