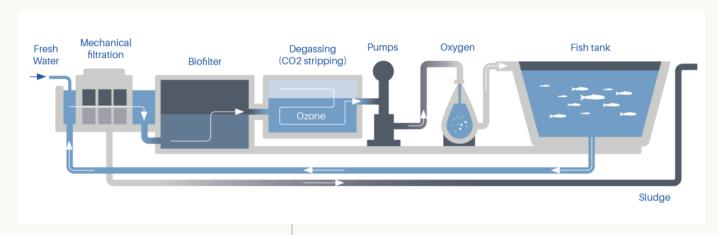

## Leading RAS Technology

4,000 tonnes RAS facility under construction

- Delivered by leading technology provider AKVA Group
- Internal RAS team with extensive experience
  - Successful operation of similar systems
  - High certainty on capex after having completed several similar facilities
- Will run RAS system with low saline water
  - Incidents of fish mortality in RAS facilities mostly occur with high saline water

# Leading RAS Technology

4,000 tonnes RAS facility under construction