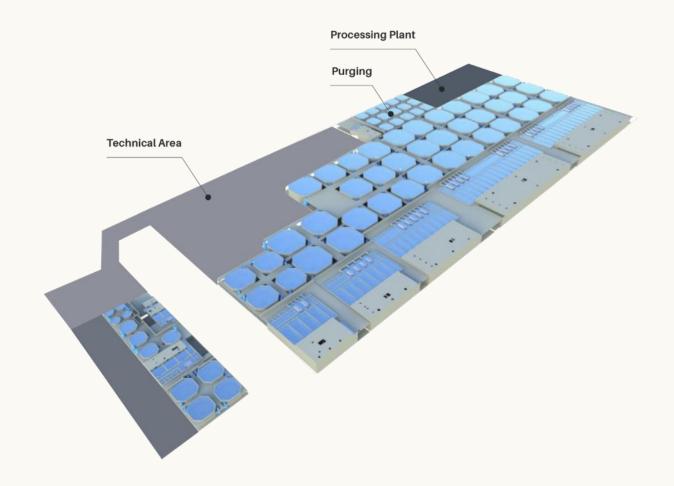

## Leading RAS Technology

4,000 tonnes RAS facility under construction

- Delivered by leading technology provider AKVA Group
- Internal RAS team with extensive experience
  - Successful operation of similar systems
  - High certainty on capex after having completed several similar facilities
- Will run RAS system with low saline water
  - Incidents of fish mortality in RAS facilities mostly occur with high saline water

# Leading RAS Technology

4,000 tonnes RAS facility under construction