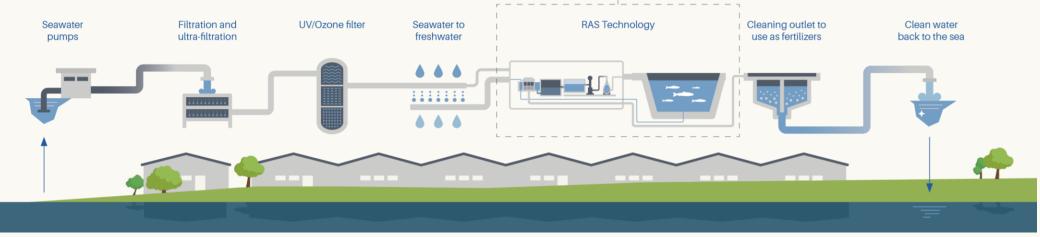

## Leading RAS Technology

4,000 tonnes RAS facility under construction

- Delivered by leading technology provider AKVA Group
- Internal RAS team with extensive experience
  - Successful operation of similar systems
  - High certainty on capex after having completed several similar facilities
- Will run RAS system with low saline water
  - Incidents of fish mortality in RAS facilities mostly occur with high saline water

# Leading RAS Technology

4,000 tonnes RAS facility under construction