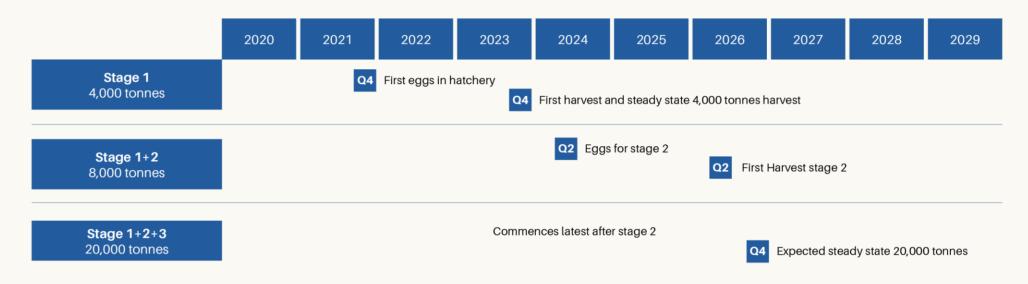

to grow
- Market for Atlantic salmon expected to grow > 250,000 tons by 2025
- HoReCa market continues to recover following the C-19 pandemic
- Fastest growing market is the online- and home delivery segment
- From farmers direct to end users, offering opportunities and competitive edge
- Pandemic has significantly change customers behavior and buying pattern
- Consumers preferring locally produced goods and food products

As the first supplier of commercially farmed Atlantic salmon in China, Nordic Aqua Partners is ideally positioned to become the preferred supplier to the Chinese consumers.

Our 24/7 delivery flexibility makes us an attractive supplier to the fast growing online and homedelivery business.



### Timeline of Ningbo buildout – «on time»

#### TIMELINE OF NINGBO BUILDOUT







### Design optimizations allow upscaling to 20,000 harvest by 2027



#### **BUILDOUT STAGE 1-4**

#### STAGE 1

Hatchery, Administration, Utilities and Grow-out facility for 4,000 tons

#### STAGE 2

Grow-out facility for +4,000 tons [total 8,000 tons]

#### STAGE 3

Grow-out for +12,000 tons [20,000 tons]

#### STAGE 4 - Option

Option for expansion with +30,000 tons [+/- 50,000 tons]



## Leading RAS Technology

4,000 tonnes RAS facility under construction

- Delivered by leading technology provider AKVA Group
- Internal RAS team with extensive experience
  - Successful operation of similar systems
  - High certainty on capex after having completed several similar facilities
- Will run RAS system with low saline water
  - Incidents of fish mortality in RAS facilities mostly occur