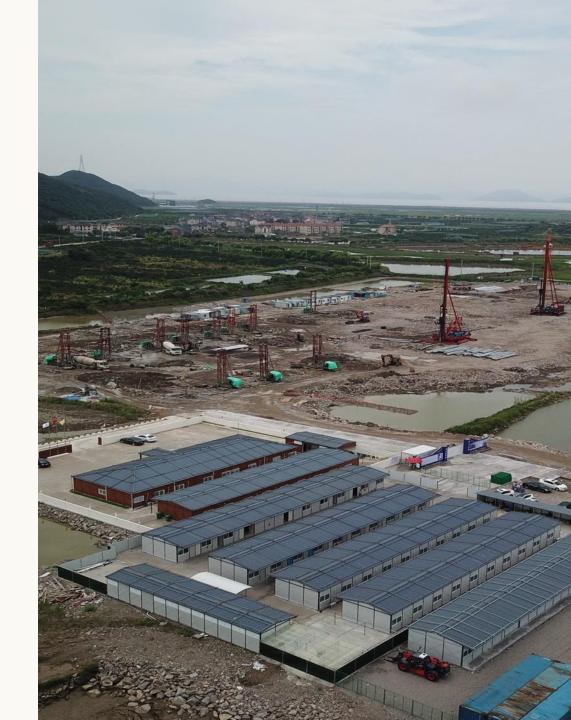

### Project status

- Project developing according to plan and budget
- Construction of infrastructure and buildings well underway
  - Longyuan Construction Group Co. Ltd., a leading construction company in China, awarded the main contract
  - Completed site preparations, backfilling and piling
  - Construction start-up in July for hatchery and RAS 1, 2 and 3
- AKVA Group has mobilized on site
  - Supplier of RAS equipment
  - First containers with hatchery and RAS o1 and o2 have arrived