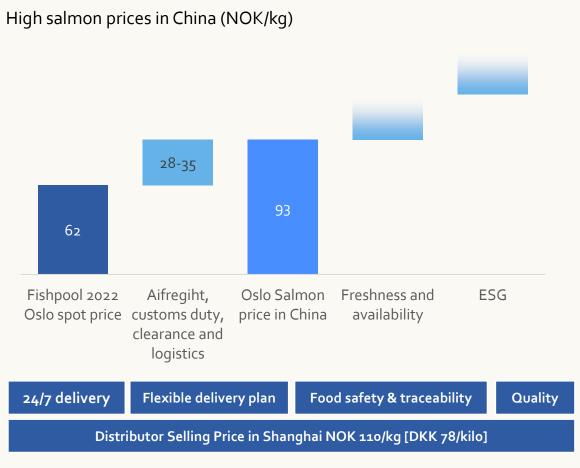

### First mover to reap benefit of high prices in China

- Chinese consumption of seafood continues to grow
- Market for Atlantic salmon expected to grow > 250,000 tons by 2025
- HoReCa market continues to recover following the C-19 pandemic
- Fastest growing market is the online- and home delivery segment
- From farmers direct to end users, offering opportunities and competitive edge
- Pandemic has significantly change customers behavior and buying pattern
- Consumers preferring locally produced goods and food products

As the first supplier of commercially farmed Atlantic salmon in China, Nordic Aqua Partners is ideally positioned to become the preferred supplier to the Chinese consumers.

Our 24/7 delivery flexibility makes us an attractive supplier to the fast growing online and homedelivery business.