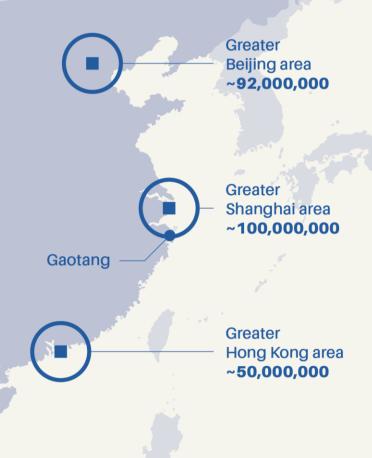

# Nordic Aqua Partners – first producer of fresh salmon in China

- Fully funded to reach 4,000 tonnes, equity in place for 8,000 tonnes
- Existing plan for 20,000 tonnes and an ambition to reach 50,000 tonnes
- Uniquely located near Shanghai, with access to +100 million customers within 5 hours
- World class RAS- and management team with extensive experience from land-based salmon farming and doing business in China
- Dedicated support from local authorities and leading industry players

# Strong support and good relations with local authorities

 Strong relationship between management, project and local government

- Lease agreement with local authorities eliminates all risks related to possible cost overruns
  - Normally accounts for 30-40% of total capex for similar project.
- Letter of Intent being negotiated to expand lease from 8,000 tonnes to 20,000 tonnes at similar terms – and intention for 50,000 tonnes currently being negotiated with local government