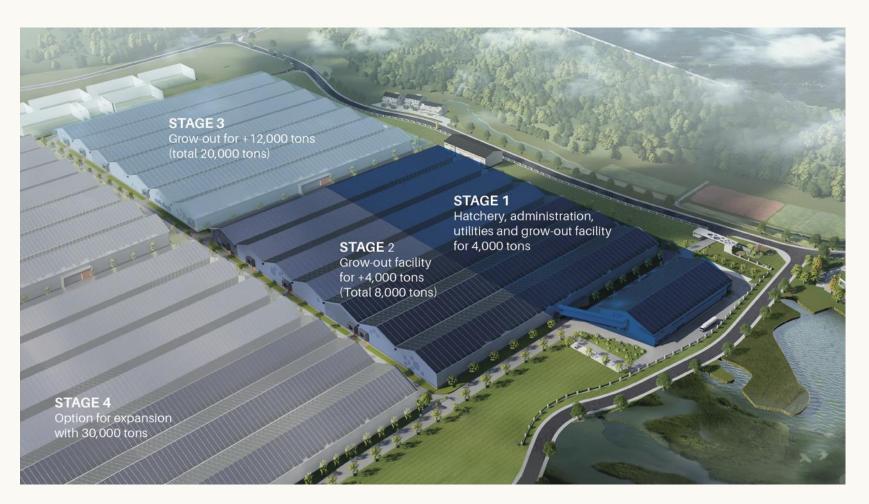

### Design optimizations allow upscaling to 20,000 harvest by 2027

#### **BUILDOUT STAGE 1-4**

#### STAGE 1

Hatchery, Administration, Utilities and Grow-out facility for 4,000 tons

#### STAGE 2

Grow-out facility for +4,000 tons [total 8,000 tons]

#### STAGE 3

Grow-out for +12,000 tons [20,000 tons]

#### STAGE 4 - Option

Option for expansion with +30,000 tons [+/- 50,000 tons]