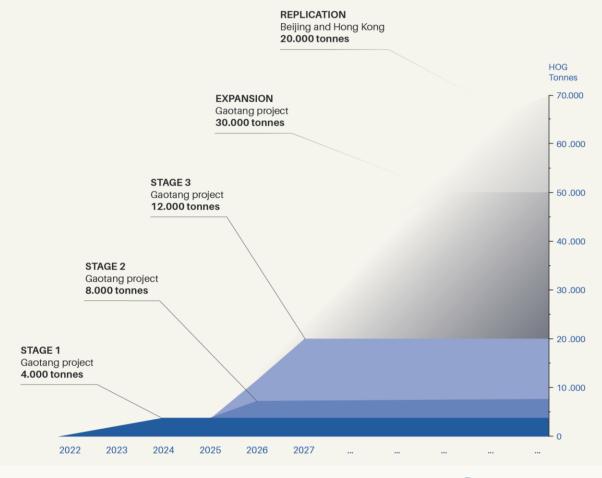

### Design optimizations allow upscaling to 20,000 harvest by 2027

#### **BUILDOUT STAGE 1-4**

#### STAGE 1

Hatchery, Administration, Utilities and Grow-out facility for 4,000 tons

#### STAGE 2

Grow-out facility for +4,000 tons [total 8,000 tons]

#### STAGE 3

Grow-out for +12,000 tons [20,000 tons]

#### STAGE 4 - Option

Option for expansion with +30,000 tons [+/- 50,000 tons]